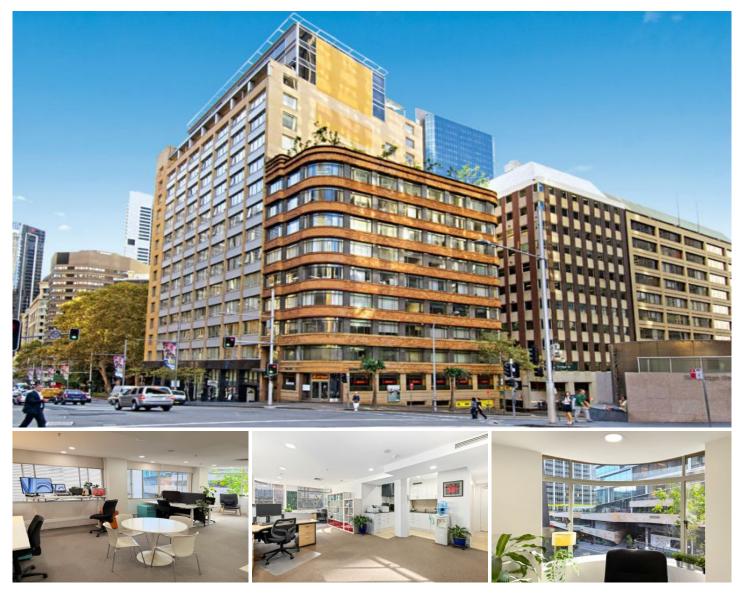

## PROPERTY

## 44 Bridge Street Sydney NSW

- Boutique office suite in premium location
- Large windows and excellent natural light
- Corner positioning with expansive views
- Open plan layout suitable for workstations
- Separate office area or private boardroom
- Quality office furniture available if required
- Internal kitchenette with fridge and storage
- Internal bathroom amenities incl. shower
- Existing data connections, NBN compatible
- Independently controlled air conditioning
- Dual zoning also permits residential usage
- Iconic heritage building in superb location
- Opposite the new Quay Quarter Tower
- Surrounded by Sydney's finest restaurants
- Minutes to Circular Quay and Wynyard St.

## For full version visit the website

https://www.noonanproperty.com.au Commercial Property Sales and Leasing Sydney CBD

Type Price Building Size : 70 sqm Land Size

- : Offices
- : \$700/m2 Gross PA
- : 70 sqm
- View

: https://www.noonanproperty.com.au/lea se/nsw/sydney-city/sydney/commercial/ offices/8166147

**Tim Noonan** 02 9231 6000

Suite 1, 44 Bridge Street SYDNEY

SYDNEY