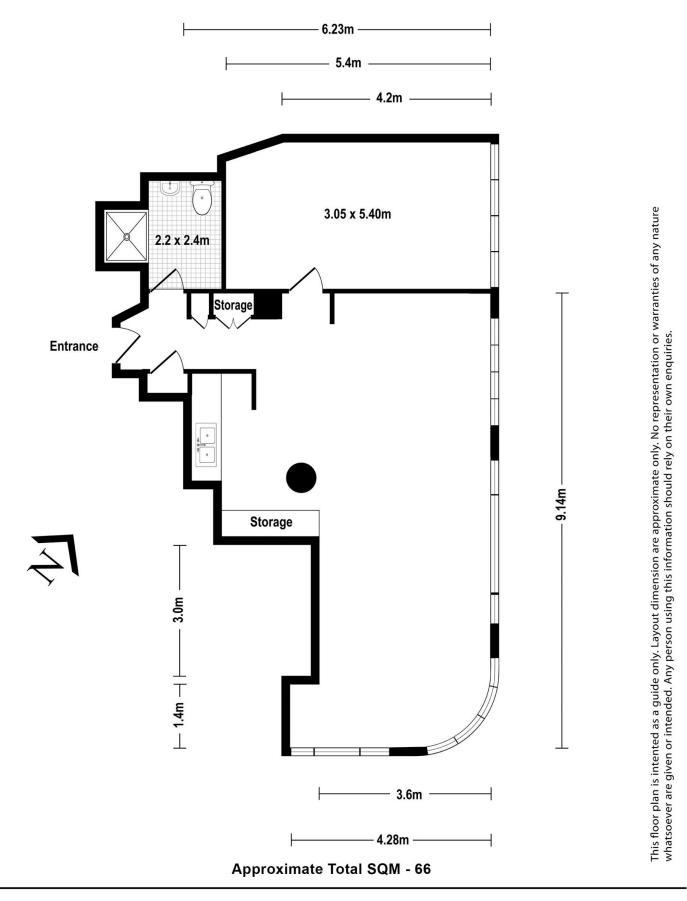

## 44 Bridge Street Sydney NSW

- Boutique office suite in premium location
- Large windows and excellent natural light
- Corner positioning with expansive views
- Open plan layout suitable for workstations
- Separate office area or private boardroom
- Quality office furniture available if required
- Internal kitchenette with fridge and storage
- Internal bathroom amenities incl. shower
- Existing data connections, NBN compatible
- Independently controlled air conditioning
- Dual zoning also permits residential usage
- Iconic heritage building in superb location
- Opposite the new Quay Quarter Tower
- Surrounded by Sydney's finest restaurants
- Minutes to Circular Quay and Wynyard St.

## For full version visit the website

https://www.noonanproperty.com.au Commercial Property Sales and Leasing Sydney CBD

Type Price Building Size : 70 sqm Land Size

- : Offices
- : \$700/m2 Gross PA
- : 70 sqm
- View