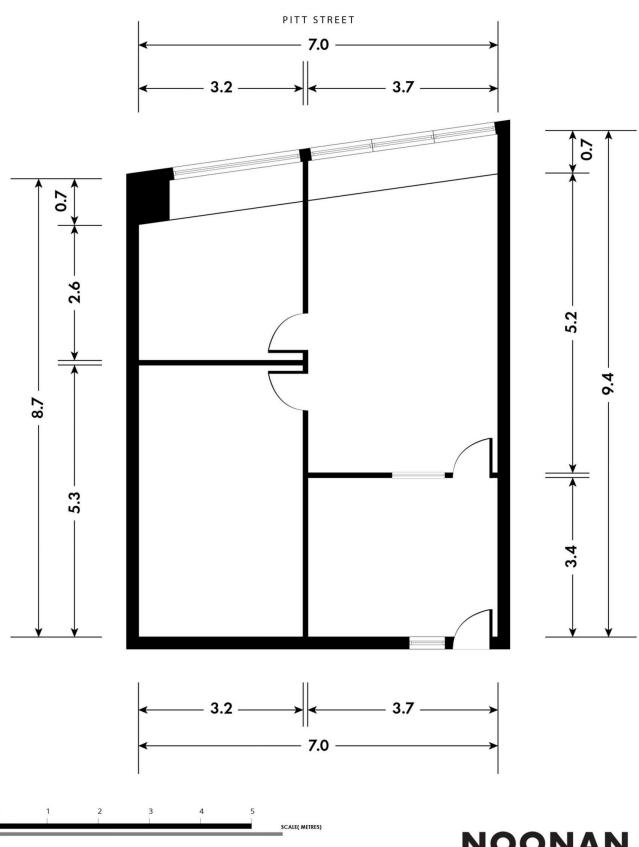

## **SUITE 501, LEVEL 5, 70 PITT STREET SYDNEY**

Floor plan supplied by V-Mark Design Pty Ltd. This floor plan is provided for indicative purposes only.

Measurements are approximate and not to scale. The vendor, agency and supplier will accept no liability for its accuracy. Interested parties are advised to make their own independent enquiries.