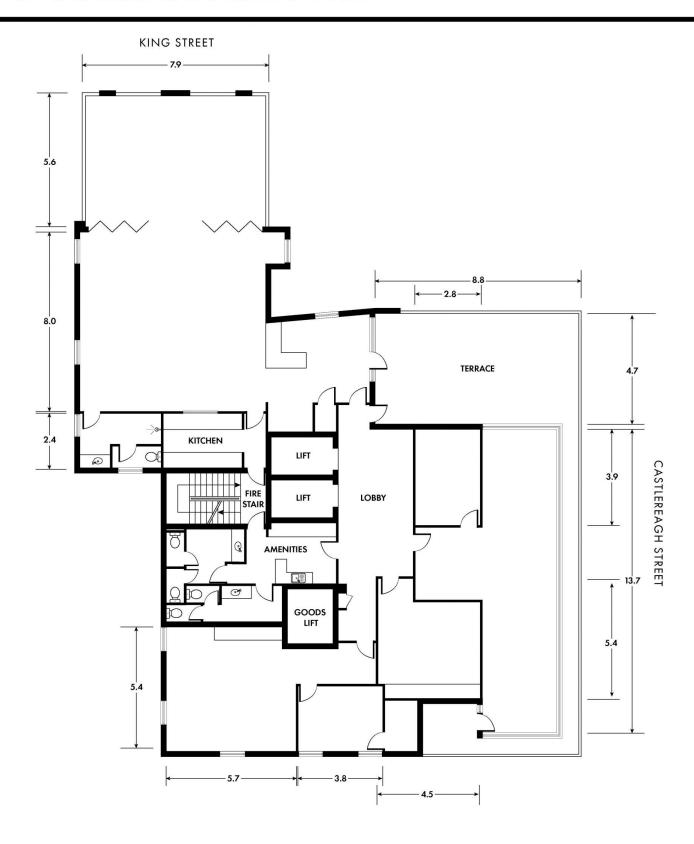

## THE PENTHOUSE - CULWULLA CHAMBERS, 67 CASTLEREAGH STREET SYDNEY

This floor plan is provided for indicative purposes only. Measurements are approximate and not to scale. The vendor, agency and supplier will accept no liabilityfor its accuracy. Interested parties are advised to make their own independent enquiries.