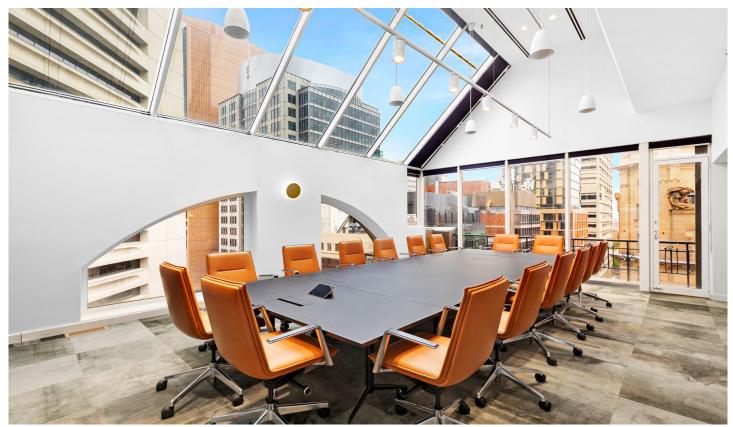

## 12/67 Castlereagh Street Sydney NSW

Noonan Property Sydney are pleased to present for lease The Penthouse, Level 12, Culwulla Chambers, 67 Castlereagh Street, Sydney.

The Penthouse at Culwulla Chambers is a prestigious whole floor commercial property of unrivalled quality and uniqueness in a highly coveted location near Martin Place. This spectacular property features an exquisite atrium glass window façade and a large balcony terrace with awe-inspiring views overlooking the CBD skyline.

The Penthouse has been meticulously renovated and is available for lease as a whole floor or individual suites.

Level 12 - 380 sqm (whole floor)

For full version visit the website

Type: Offices
Price: Contact Agent