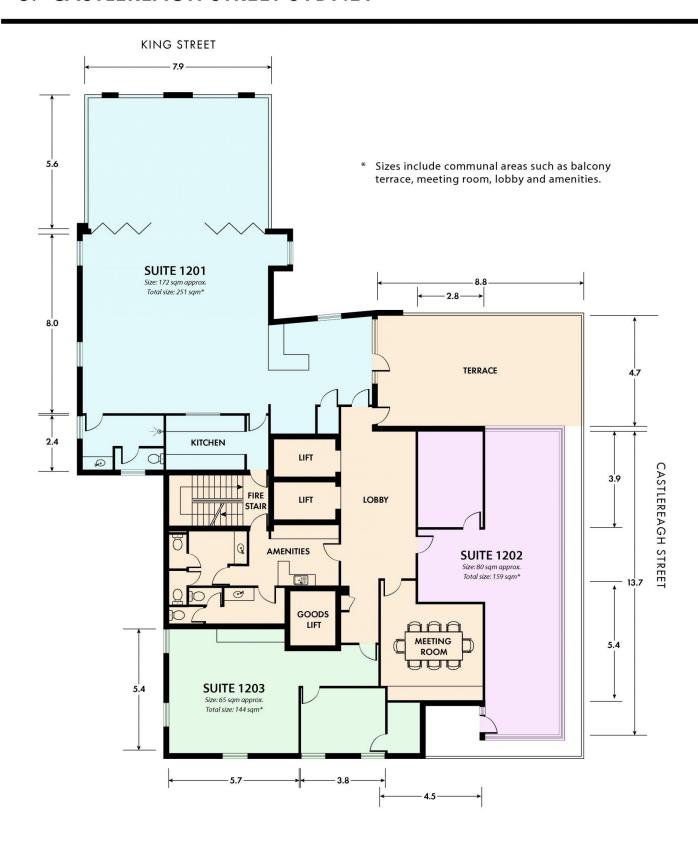

## THE PENTHOUSE - CULWULLA CHAMBERS, 67 CASTLEREAGH STREET SYDNEY

This floor plan is provided for indicative purposes only. Measurements are approximate and not to scale. The vendor, agency and supplier will accept no liabilityfor its accuracy. Interested parties are advised to make their own independent enquiries.