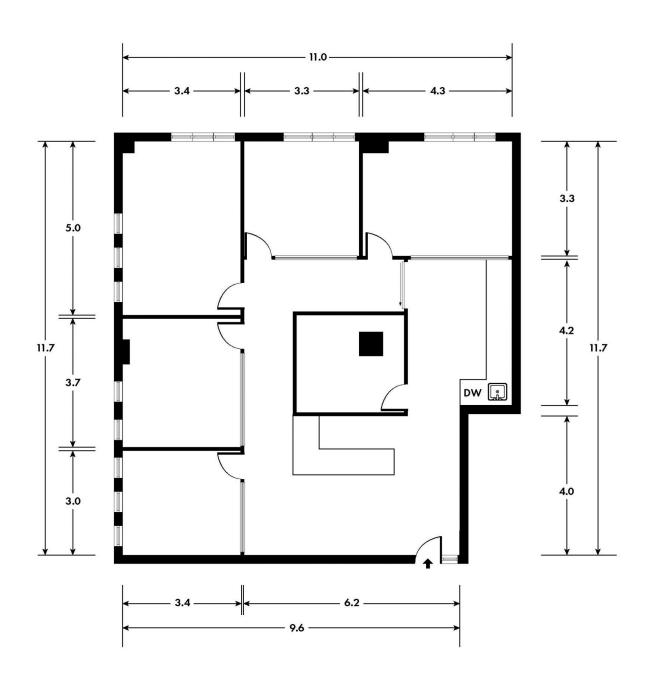

## **SUITE 205, 65 YORK STREET SYDNEY**

Floor plan supplied by V-Mark Design Pty Ltd. This floor plan is provided for indicative purposes only. Measurements are approximate and not to scale. The vendor, agency and supplier will accept no liability for its accuracy. Interested parties are advised to make their own independent enquiries.