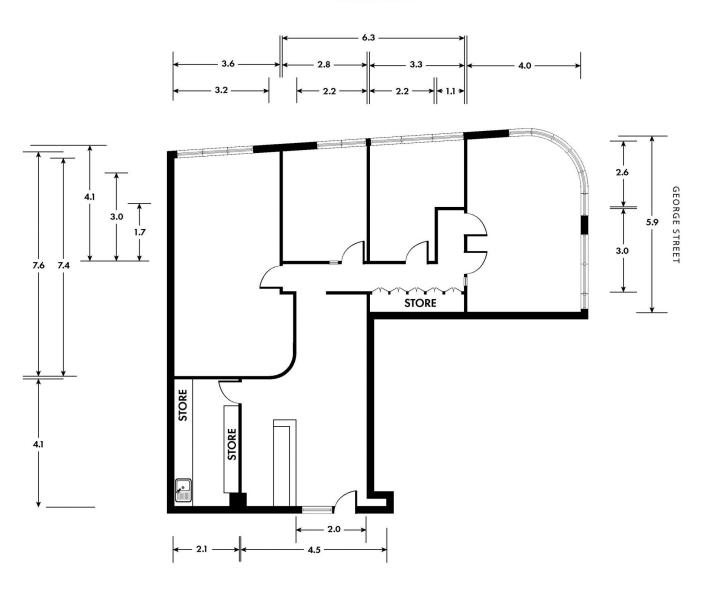

ynyard.

This superbly located property features prime corner positioning and large windows overlooking George Street and Jamieson Street, providing expansive city views, Harbour Bridge glimpses and excellent natural light throughout the entire premises.

Internally the property features a versatile fitout incorporating an impressive reception and client meeting area, separate meeting rooms or executive offices, integrated storage and spacious open plan areas for

For full version visit the website

Type : Offices

Price: \$800/m2 Gross PA

**Building Size**: 122 sqm **Land Size**: 122 sqm

View : https://www.noonanproperty.com.au/lea

se/nsw/sydney-city/sydney/commercial/

offices/8144471



Tim Noonan 02 9231 6000

## **SUITE 402 LEVEL 4, 261 GEORGE STREET SYDNEY**



## JAMISON STREET