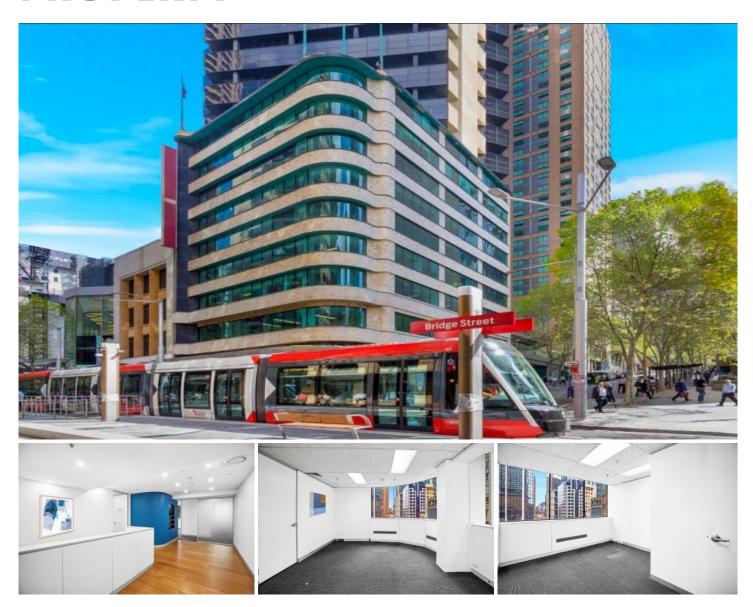

## 402/261 George Street Sydney NSW

Noonan Property are pleased to offer for lease this modern, bright and impressive commercial office suite comprising 122 sqm in a highly coveted location between Circular Quay and Wynyard.

This superbly located property features prime corner positioning and large windows overlooking George Street and Jamieson Street, providing expansive city views, Harbour Bridge glimpses and excellent natural light throughout the entire premises.

Internally the property features a versatile fitout incorporating an impressive reception and client meeting area, separate meeting rooms or executive offices, integrated storage and spacious open plan areas for