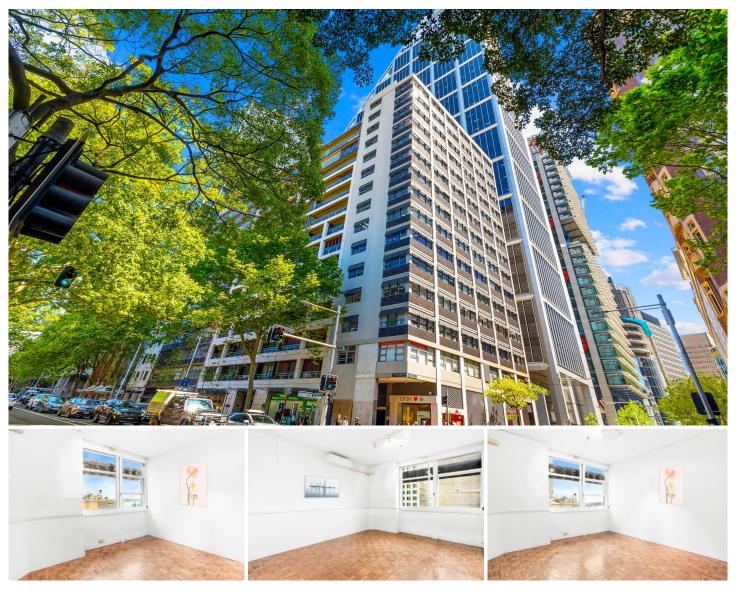

## Level 13/135/183 Macquarie Street Sydney NSW

- Quality commercial or specialist suite
- Spectacular views of Sydney Harbour
- North facing and elevated positioning
- High ceilings and superb natural light
- Partitioned into three separate rooms
- Parquetry flooring and track lighting
- Internal kitchenette with water basin
- Individually controlled air conditioning
- Popular building with street presence
- Attractive main lobby area with 2 lifts
- Prominent location amid Sydney's elite
- 250m to Sydney Metro at Martin Place
- Close to Wynyard and Botanic Gardens
- Handy to Queen's Sq and Circular Quay
- Opposite State Library & Chifley Tower

## For full version visit the website

https://www.noonanproperty.com.au Commercial Property Sales and Leasing Sydney CBD

Type Price Building Size : 36 sqm Land Size View

- : Offices
- : \$800/m2 Gross PA
- : 36 sqm
- : https://www.noonanproperty.com.au/lea se/nsw/sydney-city/sydney/commercial/ offices/8126019