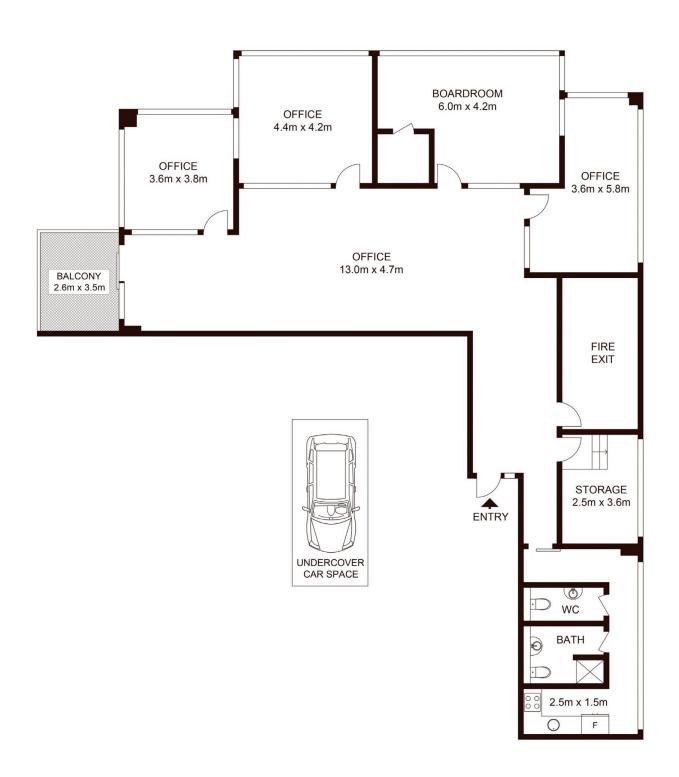

Internally the property features a stylish fitout and furniture package incorporating a reception and client meeting area, spacious boardroom, three executive offices or additional meeting rooms, sperate storage and a spacious open plan

### **SUITE 324/5, 15 LIME STREET SYDNEY**

Floor plan supplied by V-Mark Design Pty Ltd. This floor plan is provided for indicative purposes only. Measurements are approximate and not to scale. The vendor, agency and supplier will accept no liability for its accuracy. Interested parties are advised to make their own independent enquiries.