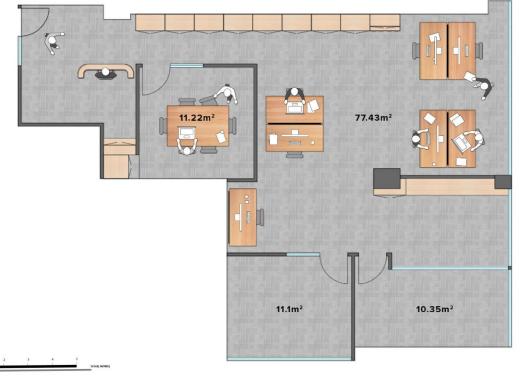

Internally the property features a stylish fitout and furniture package incorporating a reception and client meeting area, spacious boardroom, two executive offices or additional meeting rooms, integrated storage and a spacious open

## : \$800/m2 Gross PA

- : 108 sqm

View

: https://www.noonanproperty.com.au/lea se/nsw/sydney-city/sydney/commercial/ offices/8122994

**Tim Noonan** 02 9231 6000

"PLANS SHOWN ONLY INDICATIVE OF LAYOUT. DIMENSIONS ARE APPROXIMATE. Floor plon supplied by V.Mark Design Pty Ltd. This floor plan is provided for indicative purposes only. Measurements are approximate and not to stells. The windor, agency and supplier will accept to lability for is accessive, hierared parties are accessed as that ministration derapaties. PITT STREET