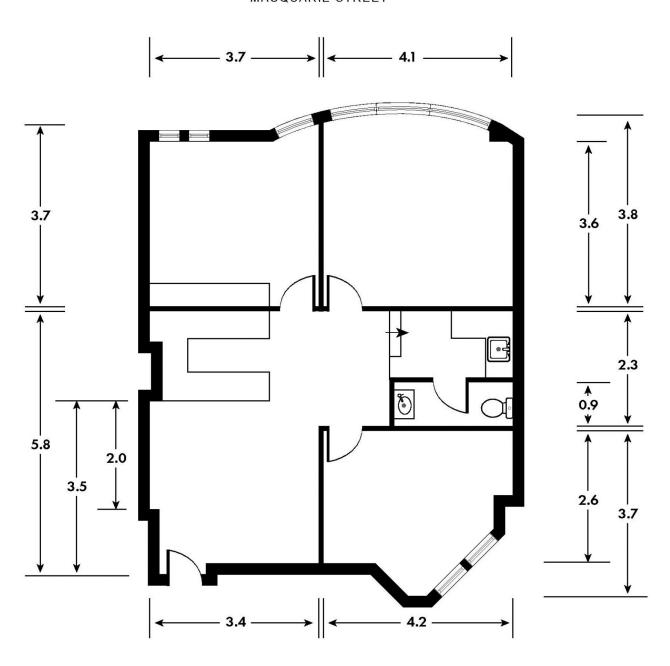

## 9/235 Macquarie Street Sydney NSW

Noonan Property Sydney has been exclusively appointed to offer for sale Suite 9, Beanbah Chambers, 235 Macquarie Street, Sydney.

Suite 9, Beanbah Chambers, 235 Macquarie Street, Sydney represents a rare opportunity to acquire an impressive, historic and esteemed commercial strata title suite comprising 80 sqm in one of Sydney's most admired heritage buildings near Martin Place and Hyde Park.

The property's elevated and expansive views overlooking Macquarie Street, St Mary's Cathedral, The Mint, The Domain, Woolloomooloo, NSW Parliament House, Sydney Harbour and Sydney Hospital are awe-inspiring and exclusive to a limited number of high-rise floors within the