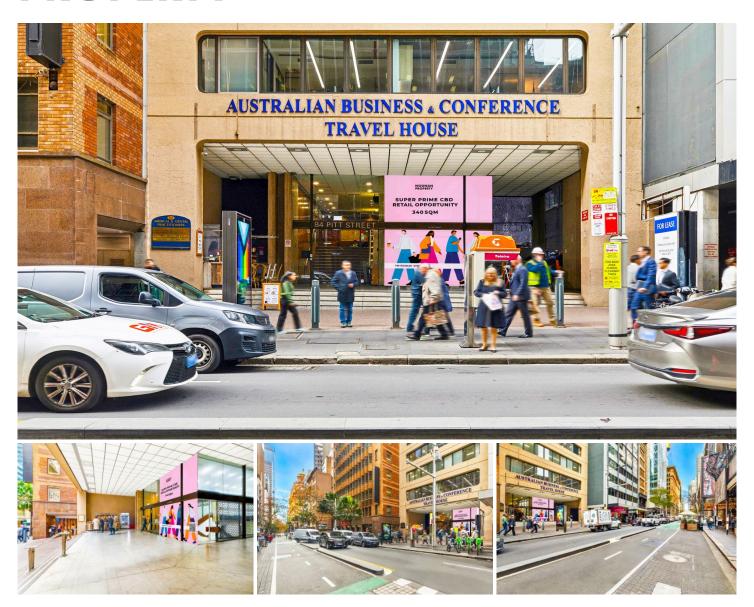

## 84 Pitt Street Sydney NSW

Noonan Property Sydney are pleased to offer for lease this spectacular retail or commercial space comprising 340 sqm with incredible positioning, presence and exposure to an endless volume of pedestrian traffic flow along Pitt Street.

This highly versatile property features an expansive street frontage, ground floor positioning, direct access to Pitt Street, ultra high ceilings and is situated in a highly coveted location between the intersections of Martin Place and Hunter Street. This prime location is convenient to transport infrastructure including the Sydney Metro Rail System at Martin Place and Hunter Street, Wynard, Martin Place and Circular Quay.

Internally the property is presented as a 'cold shell' and is

For full version visit the website

Type : Retail

Price: \$1000/m2 Gross PA

**Building Size**: 340 sqm **Land Size**: 340 sqm

Land Size : 340 sqm View : https://w