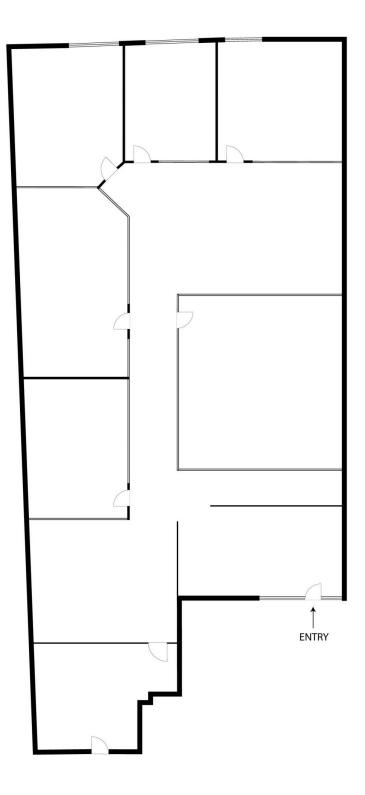

## SUITE 18, LEVEL 4, 72 PITT STREET SYDNEY

SCALE (METRES)

\*PLANS SHOWN ONLY INDICATIVE OF LAYOUT. DIMENSIONS ARE APPROXIMATE.

This floor plan is provided for indicative purposes only. Measurements are approximate and not to scale. The vendor, agency and supplier will accept no liability for its accuracy. Interested parties are advised to make their own independent enquiries.