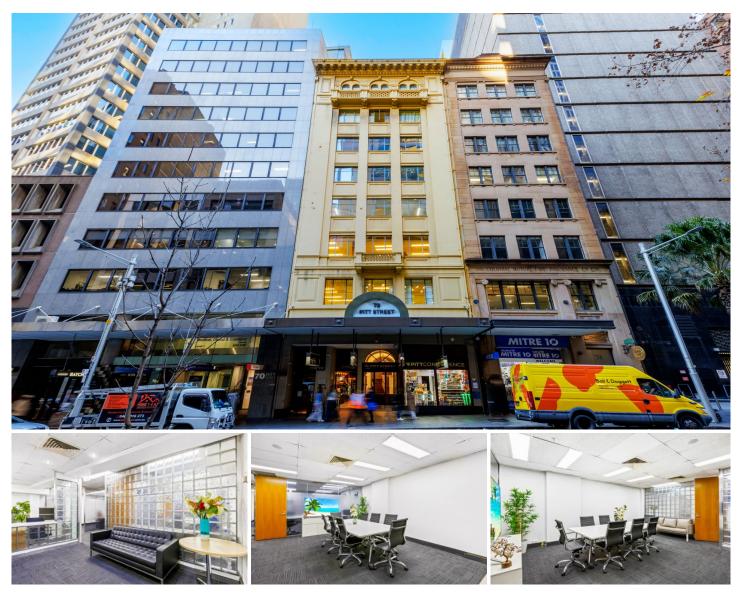

### 72 Pitt Street Sydney NSW

Noonan Property Sydney are pleased to offer for lease this impressive commercial office suite comprising 185 sqm in a prime location near Martin Place, Circular Quay and Wynyard.

This superbly located property features a quality fitout with a combination of impressive meeting rooms, executive offices and open plan workspaces along with easy access to kitchen and bathroom amenities. The property also features modern finishes, high ceilings and existing office furniture if required. There is also a public car parking station located opposite that offers causal and permanent car parking.

72 Pitt Street is a boutique commercial building situated in