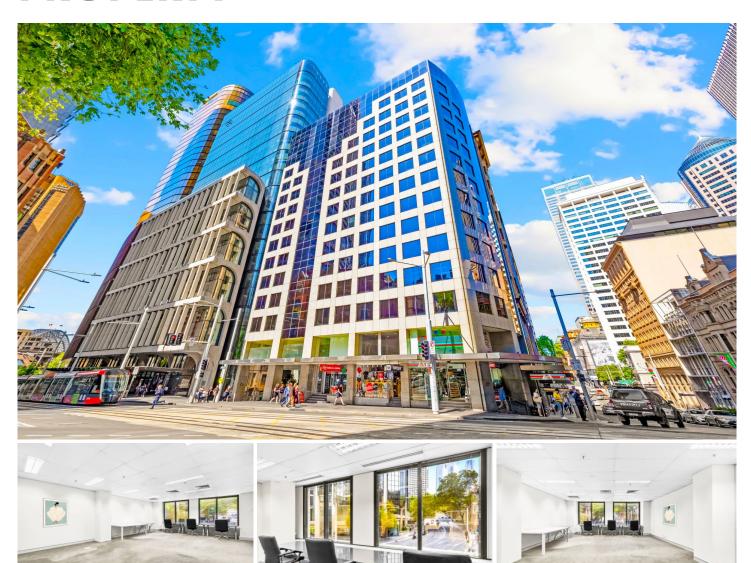

## 102/234 George Street Sydney NSW

Noonan Property Sydney are pleased to present for sale Suite 102, 234 George Street, Sydney.

This perfectly positioned property comprises 51 sqm and is regarded as one of Sydney's most exclusive and prestigious commercial strata properties in a highly coveted location between Wynyard and Circular Quay.

Suite 102 features a large window frontage providing excellent natural light throughout the property along with expansive views overlooking George Street, Grosvenor Street and Morrison's Oyster Bar & Grill.

Internally the property is presented with an open plan layout that could easily accommodate 8 workstations plus

For full version visit the website

Type : Offices
Price : Under Offer
Building Size : 51 sqm
Land Size : 51 sqm