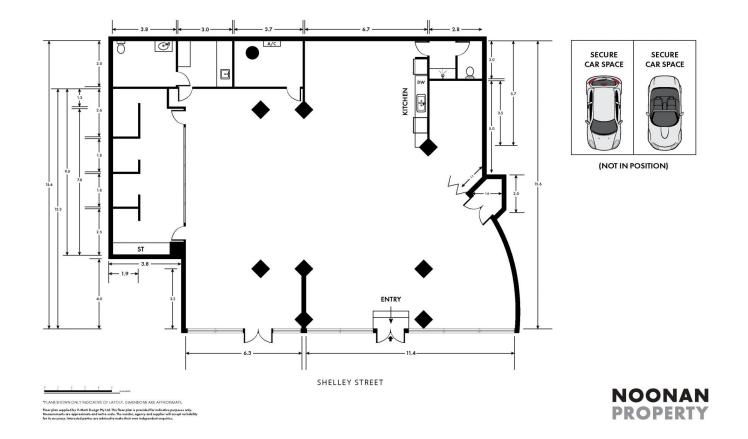

## 25 Shelley Street Sydney NSW

Noonan Property Sydney are pleased to offer for lease a spectacular ground floor retail or commercial space comprising 305 sqm plus 2 car spaces within the prestigious King Street Wharf and Barangaroo precinct.

Price: \$800/m2 Gross PA

**Building Size**: 305 sqm **Land Size**: 305 sqm

View : https://www.noonanproperty.com.au/lea

se/nsw/sydney-city/sydney/commercial/r etail/8016585

Tim Noonan 02 9231 6000