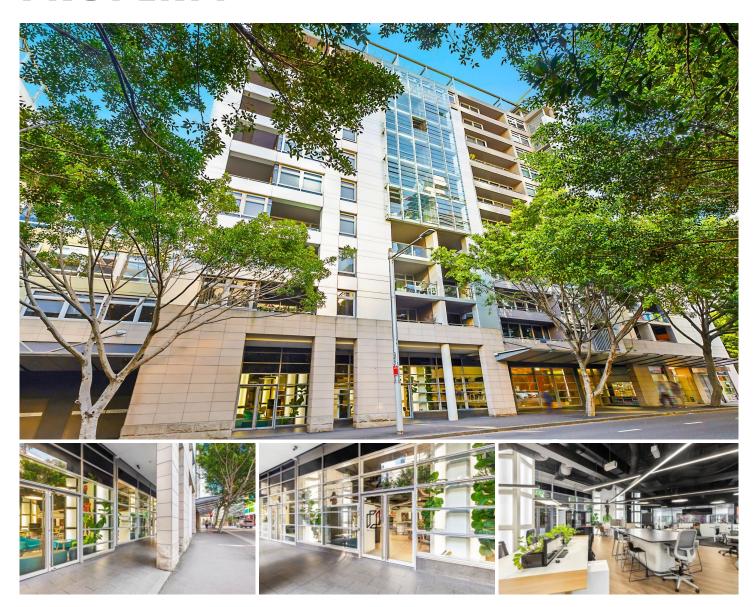

## 25 Shelley Street Sydney NSW

Noonan Property Sydney are pleased to offer for lease a spectacular ground floor retail or commercial space comprising 305 sqm plus 2 car spaces within the prestigious King Street Wharf and Barangaroo precinct.

This exceptional property features an expansive street frontage, ground floor positioning, direct access to Shelley Street, ultra high ceilings and is situated in a highly coveted location near Barangaroo, Darling Harbour, Sydney CBD, Wynyard Station and the Barangaroo Metro Station scheduled to open in 2024.

Internally the property has been stylishly designed as a showroom for a leading office furniture supplier and is ideally suited for retail, office or showroom purposes. The property's high quality fitout features exposed ceilings, LED track lighting and a combination of quality floor coverings