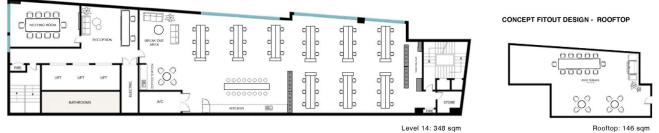

CONCEPT FITOUT DESIGN - LEVEL 14

Level 14: 348 sqm

\*PLANS SHOWN ONLY INDICATIVE OF LAYOUT, DIMENSIONS ARE APPROXIMATE.

PLANS SHOWN ONLY INDICATIVE OF LAYOUT, DIMENSIONS ARE APPROXIMATE.
Floor plan supplied by VMArk Design PY tut This floor plan is provided for indicative purposes only.
Measurements are approximate and not to scale. The vendor, agency and supplier will accept no liability
for its accuracy, interested parties are advised to make their own independent enquiries.