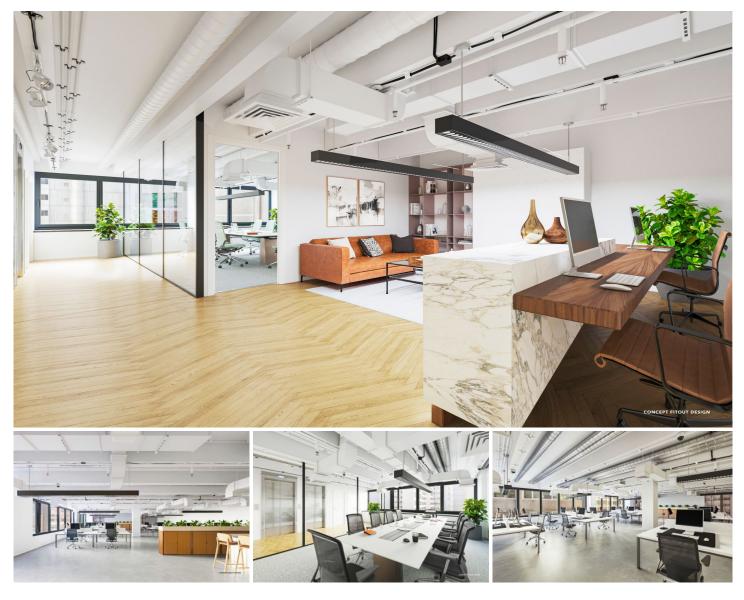

The Level 14 penthouse features large window frontages, excellent natural light, internal kitchen amenities and impressive skyline views capturing many of Sydney's landmark commercial buildings including Angel Place, Grosvenor Place, Chifley Tower, Aurora Place and Australia Square.