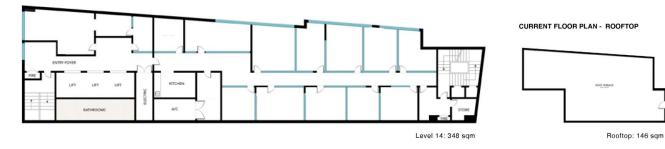

Price Building Size : 350 sqm Land Size View

- : Under Offer
- : 350 sqm
  - : https://www.noonanproperty.com.au/sal
- e/nsw/sydney-city/sydney/commercial/of fices/8014476

Tim Noonan 02 9231 6000

CURRENT FLOOR PLAN - LEVEL 14