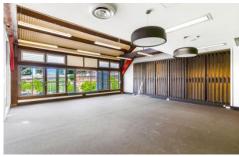

## 17/13 Hickson Road Sydney NSW

- Exclusive penthouse positioning with lift access
- Two security car spaces included in rental rate
- Vibrant, creative and unique commercial space
- Spectacular views of the Sydney Harbour Bridge
- Large windows providing excellent natural light
- Classic warehouse features with cathedral ceilings
- Loft style configuration with interconnecting stairs
- Exposed timber beams and suspended lighting
- Winter garden terrace fronting Sydney Harbour
- Internal kitchen, bathroom and shower facilities
- Dress circle location neighbouring Barangaroo
- Surrounded by Australia's most iconic landmarks - Walking distance to Circular Quay and Wynyard
- Adjoining Sydney's premier performing Arts hub - Close to Sydney's best cafes, restaurants and bars
- Only 700m to the new Barangaroo Metro Station