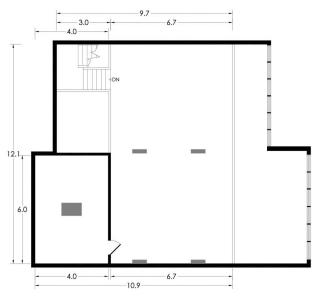

## SUITE 17, SHORE STUDIOS, 13 HICKSON ROAD WALSH BAY

MEZZANINE LEVEL

\*PLANS SHOWN ONLY INDICATIVE OF LAYOUT. DIMENSIONS ARE APPROXIMATE.
Floor plan supplied by V-Mark Design Pty Ltd. This floor plan is provided for indicative purposes only.
Measurements are approximate and not to scale. The windor, agency and supplier will accept no liability
for its accuracy, interested parties are advised to make their own independent enquiries.