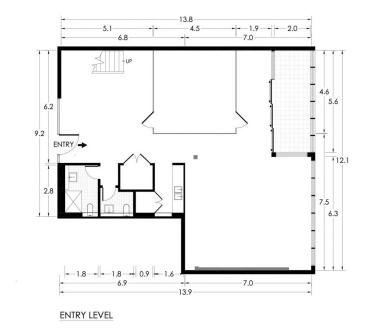

## SUITE 17, SHORE STUDIOS, 13 HICKSON ROAD WALSH BAY

MEZZANINE LEVEL

\*PLANS SHOWN ONLY INDICATIVE OF LAYOUT. DIMENSIONS ARE APPROXIMATE.
Floor plan supplied by V-Mark Design Pty Ltd. This floor plan is provided for indicative purposes only.
Measurements are approximate and not to scale. The windor, agency and supplier will accept no liability
for its accuracy, interested parties are advised to make their own independent enquiries.