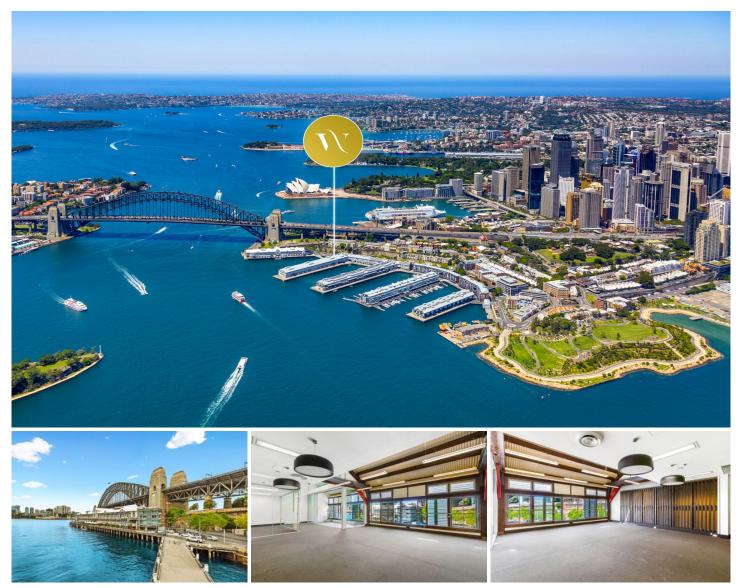

## 17/13 Hickson Road Walsh Bay NSW

- Exclusive penthouse positioning with lift access
- Two security car spaces included in rental rate
- Vibrant, creative and unique commercial space
- Spectacular views of the Sydney Harbour Bridge
- Large windows providing excellent natural light
- Classic warehouse features with cathedral ceilings
- Loft style configuration with interconnecting stairs
- Exposed timber beams and suspended lighting
- Winter garden terrace fronting Sydney Harbour
- Internal kitchen, bathroom and shower facilities
- Dress circle location neighbouring Barangaroo
- Surrounded by Australia's most iconic landmarks
- Walking distance to Circular Quay and Wynyard - Adjoining Sydney's premier performing Arts hub
- Close to Sydney's best cafes, restaurants and bars
- Only 700m to the new Barangaroo Metro Station

2 🕰

Price Building Size : 254 sqm Land Size

- : \$750/m2 Gross PA

View

: 254 sqm

: https://www.noonanproperty.com.au/lea

se/nsw/sydney-city/walsh-bay/commerci al/offices/8002155

**Tim Noonan** 02 9231 6000