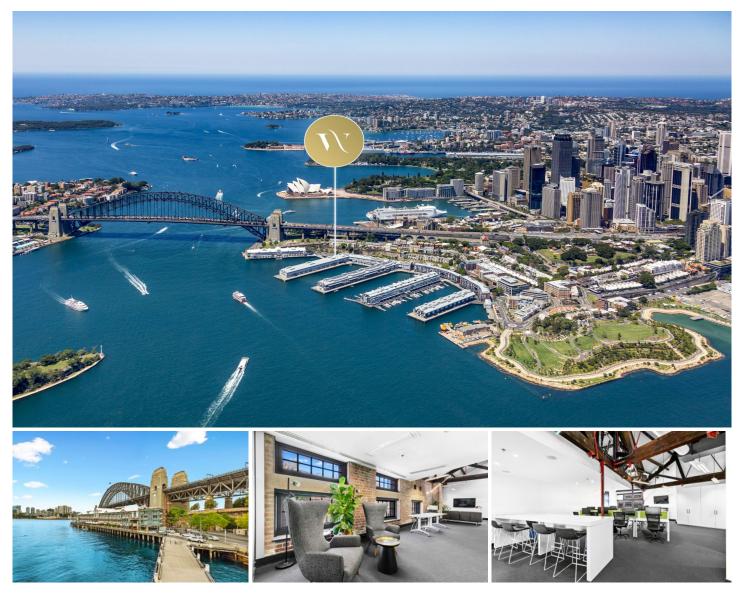

## 13/13 Hickson Road Sydney NSW

Noonan Property Sydney are pleased to present for sale Suite 13, Shore Studios, 13 Hickson Road, Walsh Bay.

This remarkable offering represents an outstanding opportunity to acquire one of Australia's most prestigious waterfront offices comprising 188 sqm in a premium harbourside location adjoining The Rocks, Barangaroo and Circular Quay.

Suite 13 forms part of the esteemed Shore Studios development, which is a beautifully restored warehouse building atop of Pier 2/3 at Walsh Bay. The property features top floor penthouse positioning, ultra high cathedral type ceilings, exposed timber beams and brickwork, large window frontages, excellent natural light