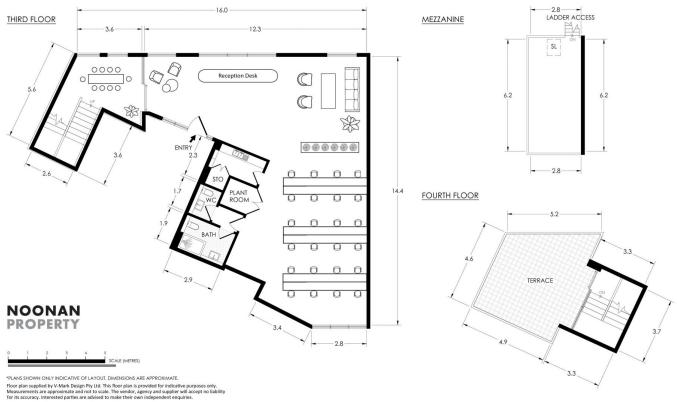

## 13/13 Hickson Road Sydney NSW

Noonan Property Sydney are pleased to present for sale Suite 13, Shore Studios, 13 Hickson Road, Walsh Bay.

This remarkable offering represents an outstanding opportunity to acquire one of Australia's most prestigious waterfront offices comprising 188 sqm in a premium harbourside location adjoining The Rocks, Barangaroo and Circular Quay.

Suite 13 forms part of the esteemed Shore Studios development, which is a beautifully restored warehouse building atop of Pier 2/3 at Walsh Bay. The property features top floor penthouse positioning, ultra high cathedral type ceilings, exposed timber beams and brickwork, large window frontages, excellent natural light

## For full version visit the website

| Гуре                 | : Off  |
|----------------------|--------|
| <b>Building Size</b> | : 188  |
| Land Size            | : 188  |
| View                 | : http |