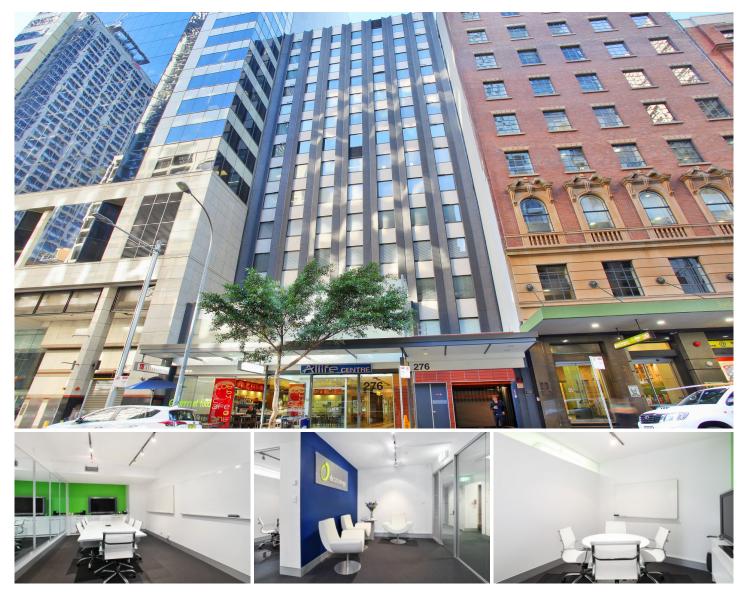

## 276 Pitt Street Sydney NSW

- High quality commercial suite on three separate titles
- Front suite occupying entire building frontage
- Expansive window frontage overlooking Pitt Street
- Plenty of natural light and attractive cityscape views
- Immaculately presented with modern finishes
- Highly impressive commercial fitout
  Striking boardroom and client reception area
  Efficient and easily sub dividable floor plan
- Four executive offices plus open work spaces
- Internal kitchen area plus separate storage room
- Direct and prominent lift lobby exposure
- Multiple car parking options nearby
- 24 hour security access
- Shower facilities on site
- Ducted air conditioning system

#### Type Building Size : 195 sqm

: Offices

View

: https://www.noonanproperty.com.au/sal e/nsw/sydney-city/sydney/commercial/of fices/5999098

**Tim Noonan** 02 9231 6000

https://www.noonanproperty.com.au Commercial Property Sales and Leasing Sydney CBD