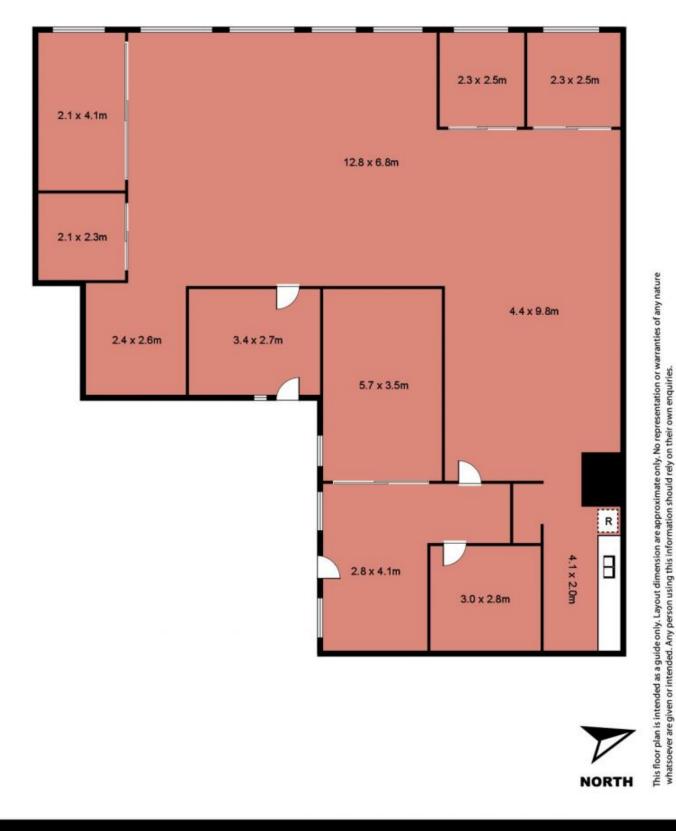

## Level 13/276 Pitt Street, SYDNEY

noonanproperty.com.au

This floor plan is intended as a guide only. Layout dimension are approximate only. No representation or warranties of any nature whatsoever are given or intended. Any person using this information should rely on their own enquiries.

# Level 13/276 Pitt Street, SYDNEY

NOONAN PROPERTY

noonanproperty.com.au