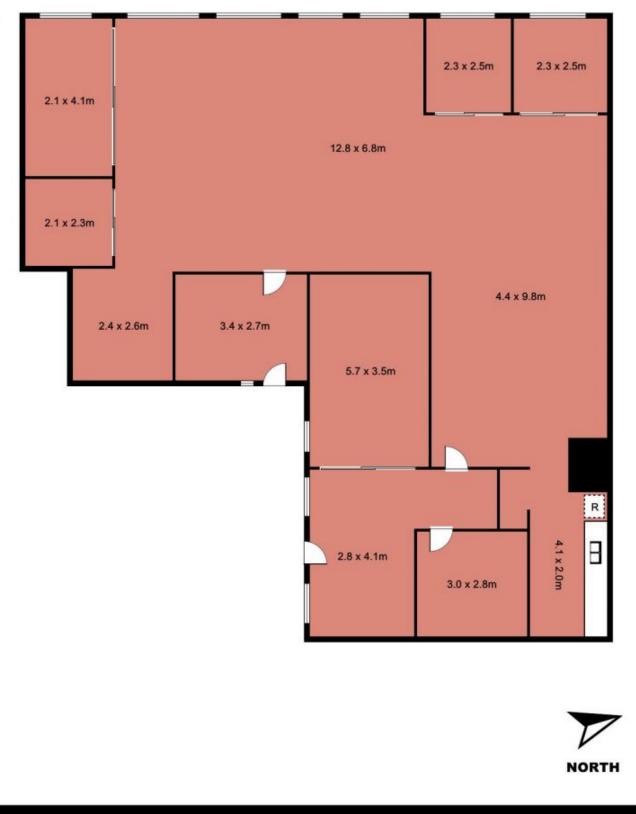

## Level 13/276 Pitt Street, SYDNEY

noonanproperty.com.au

This floor plan is intended as a guide only. Layout dimension are approximate only. No representation or warranties of any nature whatsoever are given or intended. Any person using this information should rely on their own enquiries.

# Level 13/276 Pitt Street, SYDNEY

NOONAN PROPERTY

noonanproperty.com.au