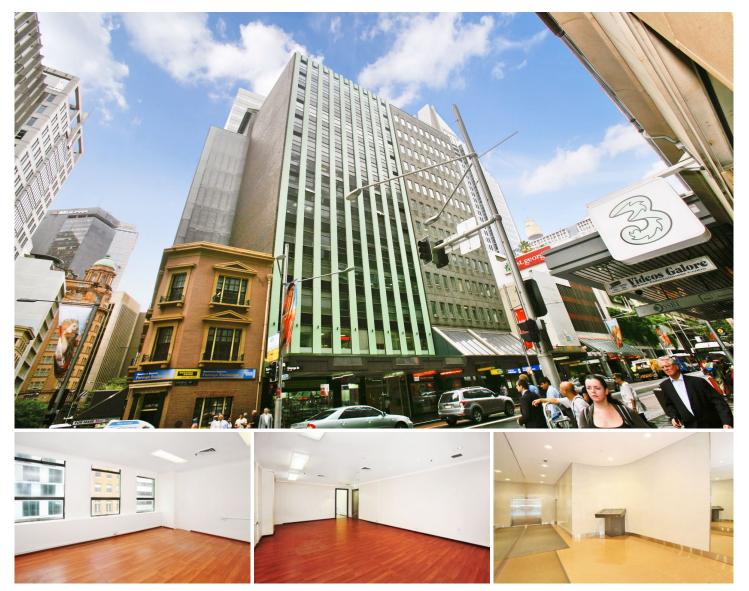

# PROPERTY

### 300 George Street Sydney NSW

- Modern and attractive commercial suite
- Large windows overlooking George Street
- Excellent location opposite Wynyard
- Internal wet kitchen area
- Freshly painted and timber floors
- Plenty of natural light
  Regular and efficient floor plan
  Ducted air conditioning system

- Direct and prominent lift lobby exposure
  Modern and stylish CBD building and lobby
  Prestigious and high profile northern CBD location
  Close to Wynyard, Martin Place and Circular Quay
- Positioned between Hunter Street and Martin Place

Size - 65m2 approx.

Rental - \$3250 per month plus GST